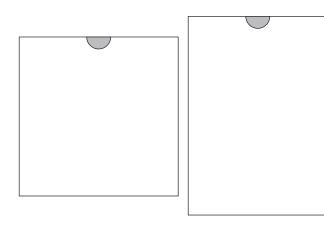

#### STYLE F

Pouch Pocket Pouch can hold an invitation and/or enclosures inside.

Available sizes: Royalty Outer

Orientation: Pouch opening and orientation as shown only

Printing: Foil (1 panel), LP, Digital

### STYLE H

Invitation Sleeve Pouch can hold an invitation and/or enclosures inside.

### STYLE I

Invitation Sleeve Pouch can hold an invitation and/or enclosures inside.

Available size: A7 Outer

Orientation: Pocket opening and orientation as shown only

Printing: Foil (1 panel), LP, Thermo, Flat, Digital