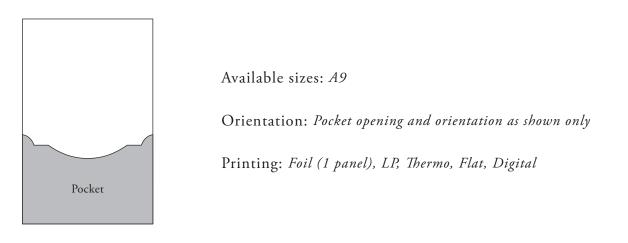

#### STYLE V

Single Panel, Reveal Mount Pocket is mounted to the back of invitation. The default sizing is 1/8" reveal.

STYLE W Pocket

Available sizes: This pocket is sized at 3 " x 5.25" to be mounted on the back of a card.

Orientation: Landscape

Printing: Foil (1 panel), LP, Thermo, Flat, Digital