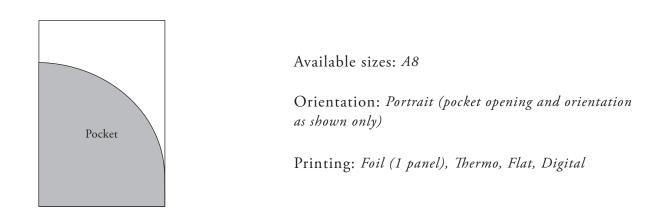

### STYLE S

Single Panel, Reveal Mount Pocket is mounted to the back of invitation. The default sizing is 1/8" reveal.

Available size: A8, Marquis, Grandee

Orientation: Portrait (pocket opening and orientation as shown only)

Printing: Foil (1 panel), LP, Digital