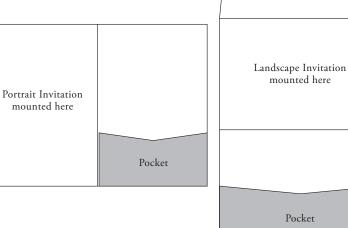

#### STYLE C Pointed Flap Portfolio with pocket

Available sizes: Marquis, A10, Duchess, Royalty Outer

Orientation: Portrait or Landscape (Royalty only)

Printing: Foil (1 panel), LP, Digital

STYLE D Square Flap Portfolio with pocket

STYLE E

Three Panel Portfolio

Portrait Invitation mounted here

Pocket

Available sizes: A9

Orientation: Portrait or Landscape

Printing: Foil (1 panel), LP, Digital

Available sizes: A7 Outer, A8, A9, A10, Royalty, 7" Square (Marquis), 7.25" Square Marquis), 8" Square (Supreme) and Duchess

Orientation: Pocket placement and orientation as shown only, invitation can be mounted portrait or landscape

Printing: Foil (1 panel), LP, Digital

Pocket

Landscape Invitation mounted here

Pocket