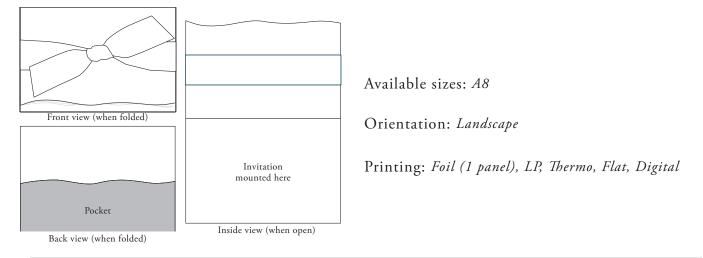

### STYLE M

Folded Scallop Portfolio with Ribbon and Pocket

STYLE N Folded Portfolio

Available sizes: *Marquis* Orientation: *As shown only* Printing: *Digital* 