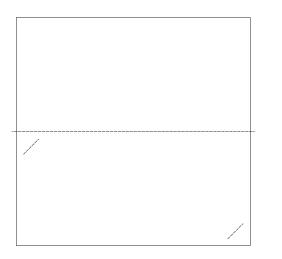

### STYLE K Banded Portfolio

Available sizes: A8, 7" Square (Marquis Outer)

Belly Band: This portfolio has a slit to hold the belly band in place. The band can be printed in letterpress, foil or digital

Orientation: Portrait (Belly Band placement and orientation as shown only)

Printing: Foil (1 panel), LP, Digital