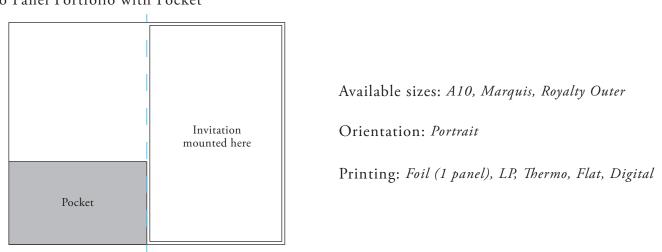

own only* Printing: *Digital* 



### STYLE P Foldover with inside pocket



Available size: A8

Orientation: Invitation can be mounted portrait or landscape

Printing: Foil (1 panel), LP, Thermo, Flat, Digital

STYLE Q Folded Portfolio



Available sizes: Baronial

Orientation: Portrait or Landscape

Printing: Foil (1 panel), Digital

### STYLE R Folded Portfolio



Available sizes: Grandee

Orientation: Portrait or Landscape

Printing: Foil (1 panel), Thermo, Flat, Digital,



### STYLE S

Single Panel, Reveal Mount Pocket is mounted to the back of invitation. The default sizing is 1/8" reveal.



Available size: A8, Marquis, Grandee

Orientation: Portrait (pocket opening and orientation as shown only)

Printing: Foil (1 panel), LP, Digital

#### STYLE T Two Panel Portfolio with Pocket



STYLE U Pocket can hold an invitation and/or enclosures inside.





#### STYLE V

Single Panel, Reveal Mount Pocket is mounted to the back of invitation. The default sizing is 1/8" reveal.



STYLE W Pocket



Available sizes: This pocket is sized at 3 " x 5.25" to be mounted on the back of a card.

Orientation: Landscape

Printing: Foil (1 panel), LP, Thermo, Flat, Digital

#### STYLE X Pocket Pocket can hold an invitation and/on

Pocket Pocket can hold an invitation and/or enclosures inside.



Available sizes: A8

Orientation: Portrait (pocket opening and orientation as shown only)

Printing: Foil (1 panel), Thermo, Flat, Digital