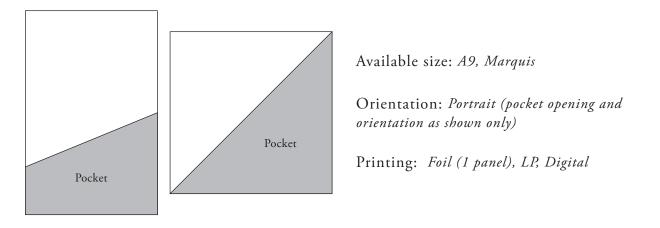

STYLE E

Three Panel Portfolio

Portrait Invitation mounted here

Pocket

Available sizes: A9

Orientation: Portrait or Landscape

Printing: Foil (1 panel), LP, Digital

Available sizes: A7 Outer, A8, A9, A10, Royalty, 7" Square (Marquis), 7.25" Square Marquis), 8" Square (Supreme) and Duchess