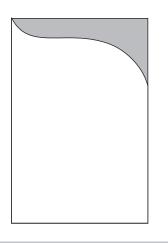

lap Portfolio with pocket



Available sizes: Marquis, A10, Duchess, Royalty Outer

Orientation: Portrait or Landscape (Royalty only)

Printing: Foil (1 panel), LP, Digital

STYLE D Square Flap Portfolio with pocket

STYLE E

Three Panel Portfolio

Portrait Invitation mounted here



Pocket

Available sizes: A9

Orientation: Portrait or Landscape

Printing: Foil (1 panel), LP, Digital

Available sizes: A7 Outer, A8, A9, A10, Royalty, 7" Square (Marquis), 7.25" Square Marquis), 8" Square (Supreme) and Duchess

Orientation: Pocket placement and orientation as shown only, invitation can be mounted portrait or landscape

Printing: Foil (1 panel), LP, Digital

Pocket

Landscape Invitation mounted here

Pocket



#### STYLE F

Pouch Pocket Pouch can hold an invitation and/or enclosures inside.



Available sizes: Royalty Outer

Orientation: Pouch opening and orientation as shown only

Printing: Foil (1 panel), LP, Digital

### STYLE G Two Panel Portfolio with pocket



### STYLE H

Invitation Sleeve Pouch can hold an invitation and/or enclosures inside.





### STYLE I

Invitation Sleeve Pouch can hold an invitation and/or enclosures inside.



Available size: A7 Outer

Orientation: Pocket opening and orientation as shown only

Printing: Foil (1 panel), LP, Thermo, Flat, Digital

### STYLE J Rounded corner Portfolio with pocket



### STYLE K Banded Portfolio



Available sizes: A8, 7" Square (Marquis Outer)

Belly Band: This portfolio has a slit to hold the belly band in place. The band can be printed in letterpress, foil or digital

Orientation: Portrait (Belly Band placement