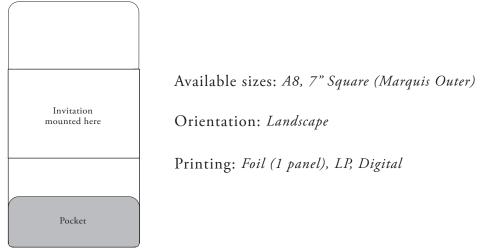

### STYLE S

Single Panel, Reveal Mount Pocket is mounted to the back of invitation. The default sizing is 1/8" reveal.

Available size: A8, Marquis, Grandee

Orientation: Portrait (pocket opening and orientation as shown only)

Printing: Foil (1 panel), LP, Digital