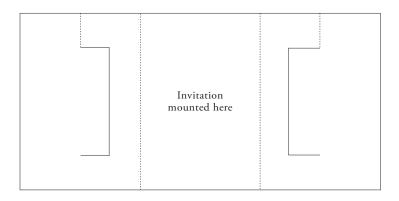

STYLE E

Three Panel Portfolio

Portrait Invitation mounted here

Pocket

Available sizes: A9

Orientation: Portrait or Landscape

Printing: Foil (1 panel), LP, Digital

Available sizes: A7 Outer, A8, A9, A10, Royalty, 7" Square (Marquis), 7.25" Square Marquis), 8" Square (Supreme) and Duchess

Orientation: Pocket placement and orientation as shown only, invitation can be mounted portrait or landscape

Printing: Foil (1 panel), LP, Digital

Pocket

Landscape Invitation mounted here

Pocket