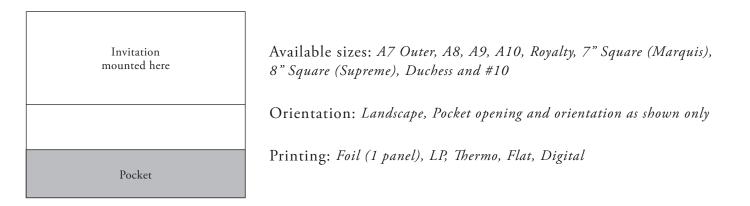

STYLE E

Three Panel Portfolio

Portrait Invitation mounted here

Pocket

Available sizes: A9

Orientation: Portrait or Landscape

Printing: Foil (1 panel), LP, Digital

Available sizes: A7 Outer, A8, A9, A10, Royalty, 7" Square (Marquis), 7.25" Square Marquis), 8" Square (Supreme) and Duchess

Orientation: Pocket placement and orientation as shown only, invitation can be mounted portrait or landscape

Printing: Foil (1 panel), LP, Digital

Pocket

Landscape Invitation mounted here

Pocket