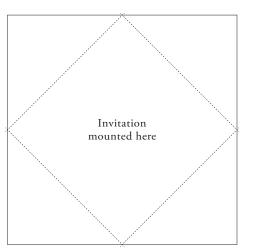

#### STYLE C Pointed Flap Portfolio with pocket

Available sizes: Marquis, A10, Duchess, Royalty Outer

Orientation: Portrait or Landscape (Royalty only)

Printing: Foil (1 panel), LP, Digital

STYLE D Square Flap Portfolio with pocket