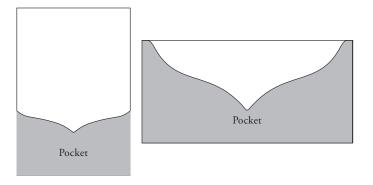

1/8" Reverse Reveal Mount

Available sizes: A7, A8, A9, A10, Duchess, Marquis, Supreme Custom cut pockets can fit almost any size envelopes

Orientation: Portrait with fixed pockets (die cut); Portrait or Landscape with adjustable pockets (custom cut-may limit insert card sizing)

Printing: Foil (1 panel), LP, Thermo, Flat or Digital