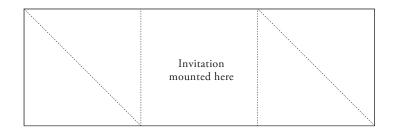

al

### STYLE J Rounded corner Portfolio with pocket



### STYLE K Banded Portfolio



Available sizes: A8, 7" Square (Marquis Outer)

Belly Band: This portfolio has a slit to hold the belly band in place. The band can be printed in letterpress, foil or digital

Orientation: Portrait (Belly Band placement and orientation as shown only)

Printing: Foil (1 panel), LP, Digital



### STYLE L Foldover with inside pocket



### STYLE M

Folded Scallop Portfolio with Ribbon and Pocket



STYLE N Folded Portfolio



Available sizes: *Marquis* Orientation: *As shown only* Printing: *Digital* 



### STYLE P Foldover with inside pocket



Available size: A8

Orientation: Invitation can be mounted portrait or landscape

Printing: Foil (1 panel), LP, Thermo, Flat, Digital

STYLE Q Folded Portfolio



Available sizes: Baronial

Orientation: Portrait or Landscape

Printing: Foil (1 panel), Digital

### STYLE R Folded Portfolio



Available sizes: Grandee

Orientation: Portrait or Landscape

Printing: Foil (1 panel), Thermo, Flat, Digital,



### STYLE S

Single Panel, Reveal Mount Pocket is mounted to the back of invitation. The default sizing is 1/8" reveal.



Available size: A8, Marquis, Grandee

Orientation: Portrait (pocket opening and orientation as shown only)

Printing: Foil (1 panel), LP, Digital

#### STYLE T Two Panel Portfolio with Pocket



STYLE U Pocket can hold an invitation and/or enclosures inside.





#### STYLE V

Single Panel, Reveal Mount Pocket is mounted to the back of invitation. The default sizing is 1/8" reveal.



STYLE W Pocket



Available sizes: This poc