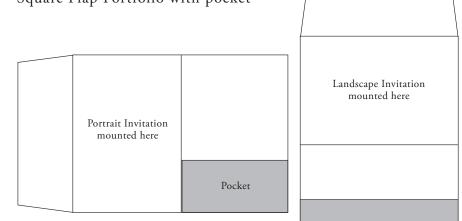

#### STYLE C Pointed Flap Portfolio with pocket

Available sizes: Marquis, A10, Duchess, Royalty Outer

Orientation: Portrait or Landscape (Royalty only)

Printing: Foil (1 panel), LP, Digital

STYLE D Square Flap Portfolio with pocket

STYLE E

Three Panel Portfolio

Portrait Invitation mounted here

Pocket

Available sizes: A9

Orientation: Portrait or Landscape

Printing: Foil (1 panel), LP, Digital

Available sizes: A7 Outer, A8, A9, A10, Royalty, 7" Square (Marquis), 7.25" Square Marquis), 8" Square (Supreme) and Duchess

Orientation: Pocket placement and orientation as shown only, invitation can be mounted portrait or landscape

Printing: Foil (1 panel), LP, Digital

Pocket

Landscape Invitation mounted here

Pocket