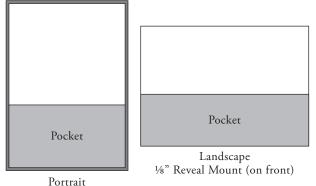

### STYLE A

Single Panel, Reveal Mount Pocket Pocket is mounted to the back of invitation. The default sizing is <sup>1</sup>/<sub>8</sub>" reveal or <sup>1</sup>/<sub>8</sub>" reverse reveal die cut pockets. Custom sizes available, please inquire for additional inforamtion.

1/8" Reverse Reveal Mount

Available sizes: A7, A8, A9, A10, Duchess, Marquis, Supreme Custom cut pockets can fit almost any size envelopes

Orientation: Portrait with fixed pockets (die cut); Portrait or Landscape with adjustable pockets (custom cut-may limit insert card sizing)

Printing: Foil (1 panel), LP, Thermo, Flat or Digital