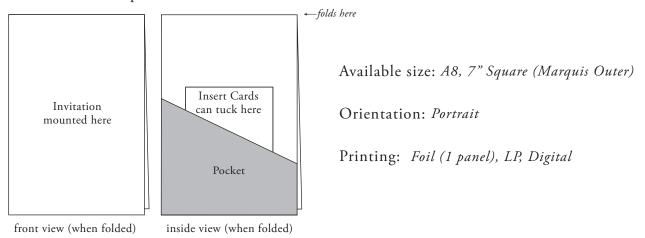

### STYLE P Foldover with inside pocket

Available size: A8

Orientation: Invitation can be mounted portrait or landscape

Printing: Foil (1 panel), LP, Thermo, Flat, Digital

STYLE Q Folded Portfolio

Available sizes: Baronial