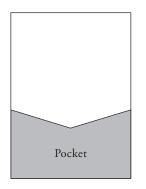

#### STYLE X Pocket Pocket can hold an invitation and/on

Pocket Pocket can hold an invitation and/or enclosures inside.

Available sizes: A8

Orientation: Portrait (pocket opening and orientation as shown only)

Printing: Foil (1 panel), Thermo, Flat, Digital