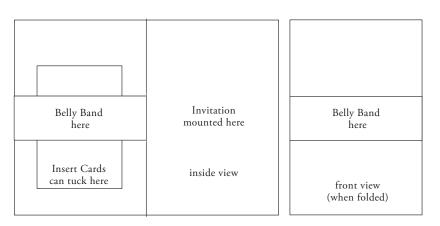

### STYLE K Banded Portfolio

Available sizes: A8, 7" Square (Marquis Outer)

Belly Band: This portfolio has a slit to hold the belly band in place. The band can be printed in letterpress, foil or digital

Orientation: Portrait (Belly Band placement and orientation as shown only)

Printing: Foil (1 panel), LP, Digital